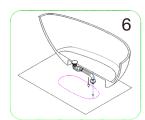

## **CLOVIS**

# BATHTUB INSTALLATION INSTRUCTION

NOTE: Due to the nature of the material, models can differ up to 20mm from the listed dimensions.

### PACKING LIST

- Bathtub
- Drain Pipe



## NOMINAL DIMENSIONS

MODEL# BATHTUB SIZE

20S01105-63 63"\*37-1/2"\*23-1/2"



## Installation step diagram

















## **CARE AND MAINTENANCE**

#### **ALWAYS**

- · Clean everyday by thoroughly rinsing with a mild soap and warm water and wipe dry.
- Keep the sink free of any standing water as this can cause a buildup of mineral deposit, which can affect the appearance of your sink.
- Always rinse the sink after using any cleaning agent and wipe dry. Clean any mineral deposits.
  built up over time with a mild solution of vinegar and water followed by a thorough flushing with water.

#### **NEVER**

- Use a steel wool or scouring pad as it damages the sink surface and causes discoloration.
- Let household cleaning agents or bleach sit in your sink for a long period of time as this may ruin the finish of your sink
- Leave rubber mats, sponges, or cleaning pads in the sink for long period of time as t