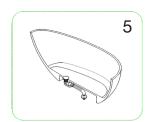

## **CLOVIS**

# BATHTUB INSTALLATION INSTRUCTION

NOTE: Due to the nature of the material, models can differ up to 20mm from the listed dimensions.

### PACKING LIST

- Bathtub
- Drain Pipe



## NOMINAL DIMENSIONS

MODEL# BATHTUB SIZE

20S01105-63 63"\*37-1/2"\*23-1/2"



## Installation step diagram

















## **CARE AND MAINTENANCE**

#### **ALWAYS**

- · Clean everyday by thoroughly rinsing with a mild soap and warm water and wipe dry.
- Keep the sink free of any standing water as this can cause a buildup of mineral deposit, which can affect the appearance of your sink.
- Always rinse the sink after using any cleaning agent and wipe dry. Clean any mineral deposits.
  built up over time with a mild solution of vinegar and water followed by a thorough flushing with water.

#### **NEVER**

- Use a steel wool or scouring pad as it damages the sink surface and causes discoloration.
- Let household cleaning agents or bleach sit in your sink for a long period of time as this may ruin the finish of your sink
- Leave rubber mats, sponges, or cleaning pads in the sink for long period of time as