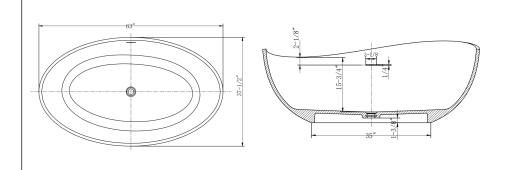

## **CLOVIS**

# BATHTUB INSTALLATION INSTRUCTION

NOTE: Due to the nature of the material, models can differ up to 20mm from the listed dimensions.

### PACKING LIST

- Bathtub
- Drain Pipe



## NOMINAL DIMENSIONS

MODEL# BATHTUB SIZE

20S01105-63 63"\*37-1/2"\*23-1/2"



## Installation step diagram

















## **CARE AND MAINTENANCE**

#### **ALWAYS**

- · Clean everyday by thoroughly rinsing with a mild soap and warm water and wipe dry.
- Keep the sink free of any standing water as this can cause a buildup of mineral deposit, which can affect the appearance of your sink.
- Always rinse the sink after using any cleaning agent and wipe dry. Clean any mineral deposits.
  built up over time with a mild solution of vinegar and water followed by a thorough flushing with water.

#### **NEVER**

- Use a steel wool or scouring pad as it damages the sink surface and causes discoloration.
- Let household cleaning agents or bleach sit in your sink for a long period of time as this may ruin the finish of your sink
- Leave rubber mats, sponges, or cleaning p