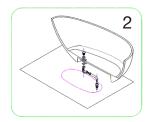

## **CLOVIS**

# BATHTUB INSTALLATION INSTRUCTION

NOTE: Due to the nature of the material, models can differ up to 20mm from the listed dimensions.

### PACKING LIST

- Bathtub
- Drain Pipe



## NOMINAL DIMENSIONS

MODEL# BATHTUB SIZE

20S01105-63 63"\*37-1/2"\*23-1/2"



## Installation step diagram

















## **CARE AND MAINTENANCE**

#### **ALWAYS**

- · Clean everyday by thoroughly rinsing with a mild soap and warm water and wipe dry.
- Keep the sink free of any standing water as this can cause a buildup of mineral deposit, which can affect the appearance of your sink.
- Always rinse the sink after using any cleaning agent and wipe dry. Clean any mineral deposits.
  built up over time with a mild solution of vinegar and water followed by a thorough flushing with water.

#### **NEVER**

- Use a steel wool or scouring pad as it damages the sink surface and causes discoloration.
- Let household cleaning agents or bleach sit in your sink for a long period of time as this may ruin the finish of your sink
- Leave rubber mats, sponges, or cleaning pads in the sink for long period of t