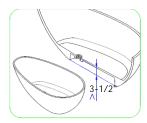

## **CLOVIS**

# BATHTUB INSTALLATION INSTRUCTION

NOTE: Due to the nature of the material, models can differ up to 20mm from the listed dimensions.

### PACKING LIST

- Bathtub
- Drain Pipe



## NOMINAL DIMENSIONS

MODEL# BATHTUB SIZE

20S01105-63 63"\*37-1/2"\*23-1/2"



## Installation step diagram

















## **CARE AND MAINTENANCE**

#### **ALWAYS**

- · Clean everyday by thoroughly rinsing with a mild soap and warm water and wipe dry.
- Keep the sink free of any standing water as this can cause a buildup of mineral deposit, which can affect the appearance of your sink.
- Always rinse the sink after using any cleaning agent and wipe dry. Clean any mineral deposits.
  built up over time with a mild solution of vinegar and water followed by a thorough flushing with water.

#### **NEVER**

- Use a steel wool or scouring pad as it damages the sink surface and causes discoloration.
- Let household cleaning agents or bleach sit in your sink for a long period of time as this may ruin the finish of your sink
- Leave rubber mats, sponges, or cleaning pads in the sink for long period