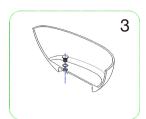

## **CLOVIS**

# BATHTUB INSTALLATION INSTRUCTION

NOTE: Due to the nature of the material, models can differ up to 20mm from the listed dimensions.

### PACKING LIST

- Bathtub
- Drain Pipe



## NOMINAL DIMENSIONS

MODEL# BATHTUB SIZE

20S01105-63 63"\*37-1/2"\*23-1/2"



## Installation step diagram

















## **CARE AND MAINTENANCE**

#### **ALWAYS**

- · Clean everyday by thoroughly rinsing with a mild soap and warm water and wipe dry.
- Keep the sink free of any standing water as this can cause a buildup of mineral deposit, which can affect the appearance of your sink.
- Always rinse the sink after using any cleaning agent and wipe dry. Clean any mineral deposits.
  built up over time with a mild solution of vinegar and water followed by a thorough flushing with water.

#### **NEVER**

- Use a steel wool or scouring pad as it damages the sink surface and causes discoloration.
- Let household cleaning agents or bleach sit in your sink for a long period of time as this may ruin the finish of your sink
- Leave rubber mats, sponges, or cleaning pads in the sink for long period of tim