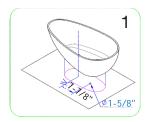

## **CLOVIS**

# BATHTUB INSTALLATION INSTRUCTION

NOTE: Due to the nature of the material, models can differ up to 20mm from the listed dimensions.

### PACKING LIST

- Bathtub
- Drain Pipe



## NOMINAL DIMENSIONS

MODEL# BATHTUB SIZE

20S01105-63 63"\*37-1/2"\*23-1/2"



## Installation step diagram

















## **CARE AND MAINTENANCE**

#### **ALWAYS**

- · Clean everyday by thoroughly rinsing with a mild soap and warm water and wipe dry.
- Keep the sink free of any standing water as this can cause a buildup of mineral deposit, which can affect the appearance of your sink.
- Always rinse the sink after using any cleaning agent and wipe dry. Clean any mineral deposits.
  built up over time with a mild solution of vinegar and water followed by a thorough flushing with water.

#### **NEVER**

- Use a steel wool or scouring pad as it damages the sink surface and causes discoloration.
- Let household cleaning agents or bleach sit in your sink for a long period of time as this may ruin the finish of your sink
- Leave rubber mats, sponges, or cleaning pads in the sink for long period of