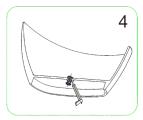

## **CLOVIS**

# BATHTUB INSTALLATION INSTRUCTION

NOTE: Due to the nature of the material, models can differ up to 20mm from the listed dimensions.

### PACKING LIST

- Bathtub
- Drain Pipe



## NOMINAL DIMENSIONS

MODEL# BATHTUB SIZE

20S01105-63 63"\*37-1/2"\*23-1/2"



## Installation step diagram

















## **CARE AND MAINTENANCE**

#### **ALWAYS**

- · Clean everyday by thoroughly rinsing with a mild soap and warm water and wipe dry.
- Keep the sink free of any standing water as this can cause a buildup of mineral deposit, which can affect the appearance of your sink.
- Always rinse the sink after using any cleaning agent and wipe dry. Clean any mineral deposits.
  built up over time with a mild solution of vinegar and water followed by a thorough flushing with water.

#### **NEVER**

- Use a steel wool or scouring pad as it damages the sink surface and causes discoloration.
- Let household cleaning agents or bleach sit in your sink for a long period of time as this may ruin the finish of your sink
- Leave rubber mats, sponges, or cleaning pads in the sink for long period of time